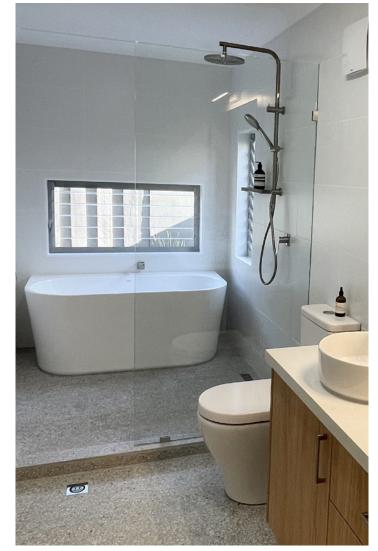

# **10mm Frameless Shower Screens**

10mm Fully Frameless Shower Screens are the "ultimate" design for the modern bathroom.

#### **Correct Measurement**

Fully Frameless Shower Screens demand extremely accurate measurement - they have to be "mm perfect". We take particular care with:

**Height** - we generally aim to "tie in" the height with a tile grout line, or door/window frame.